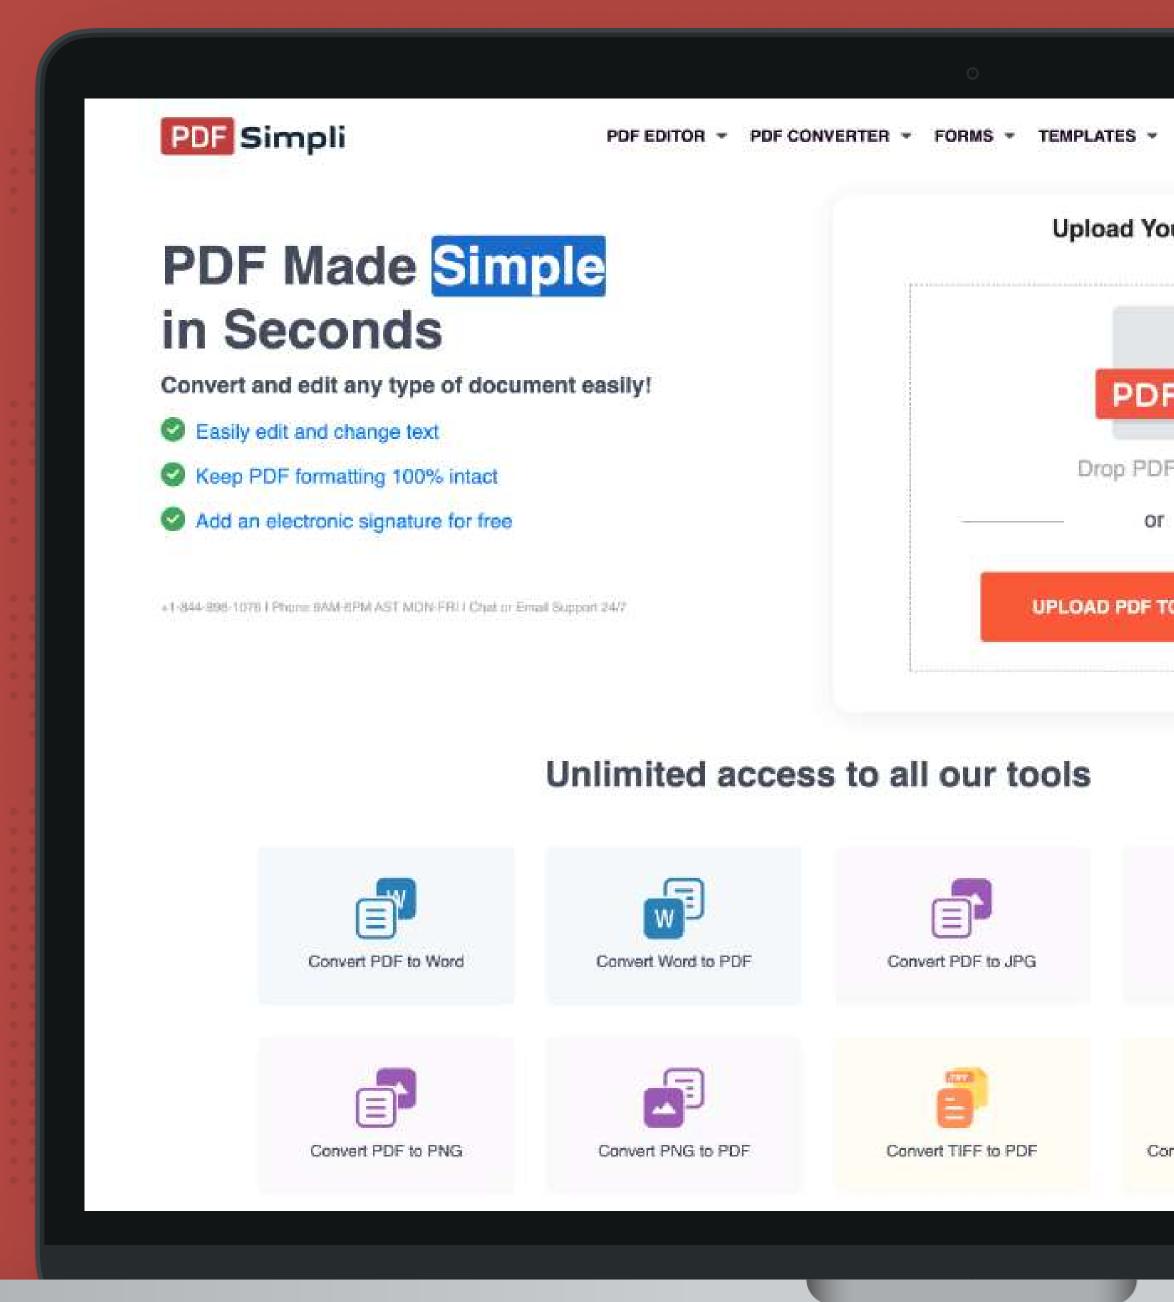

# **PDFSimpli**

Create and download any legal forms and save time and money. In order to help you save money and ease your concerns about filling out legal paperwork, we provide step-by-step document builders.

### **SERVICES PROVIDED**

UI/UX • Front Website • Backend

### **INDUSTRY**

**Document Management** 