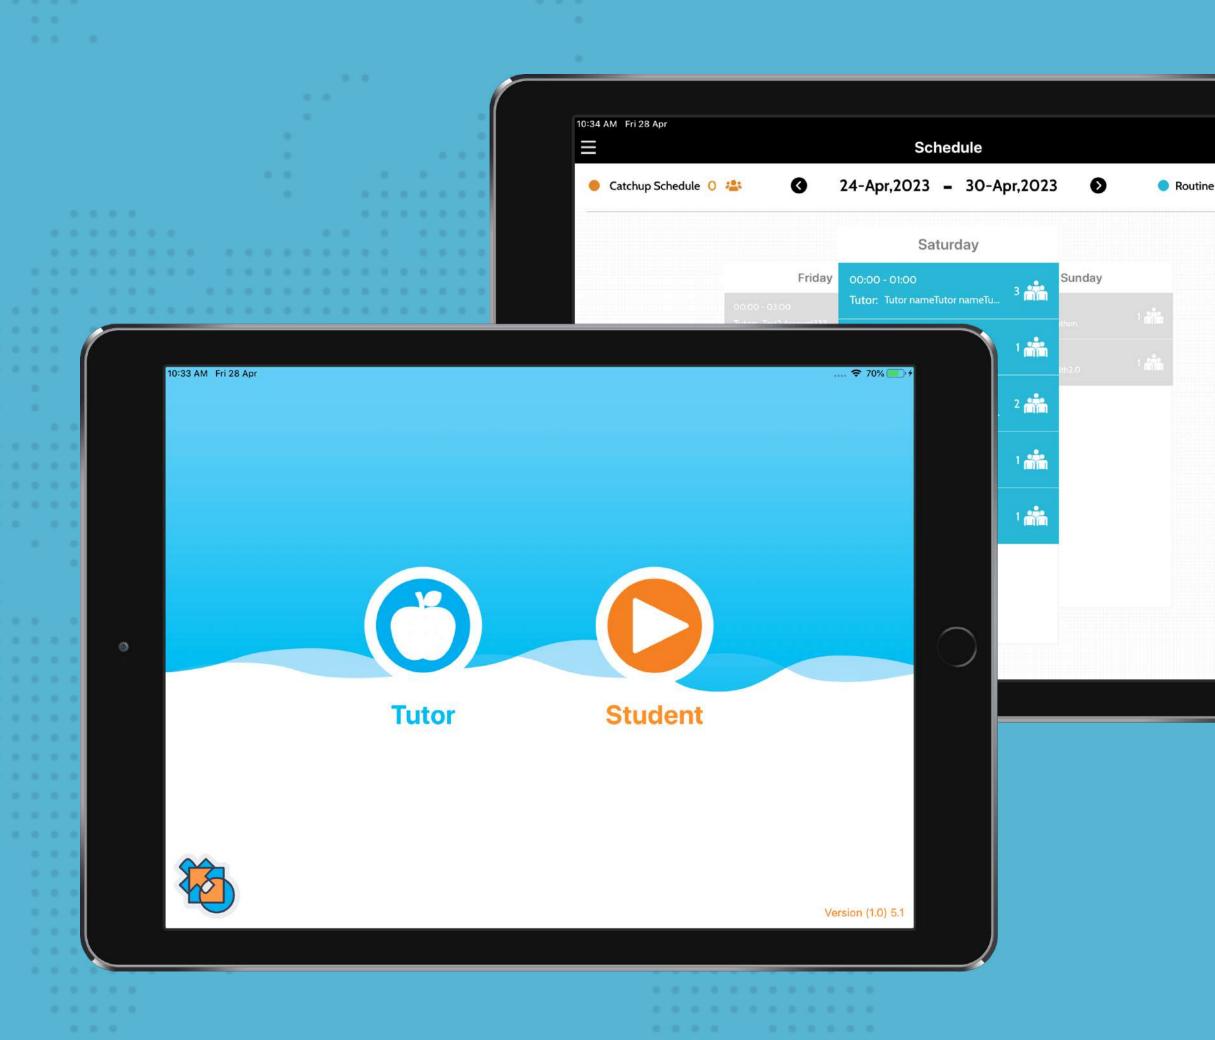

# Mesh Learning

Mesh Learning is an application designed for tutors and teachers to manage their students, schedules, and question sets for maximum effectiveness. After purchasing a subscription from the website, users can access the web panel and tablet app to manage students, schedules, subjects, and question sets. Tutors can use the app to check schedules and assign activities to students, and the app works both online and offline with a sync logic.

### **SERVICES PROVIDED**

iPad App • Website • Backend

### **INDUSTRY**

Education