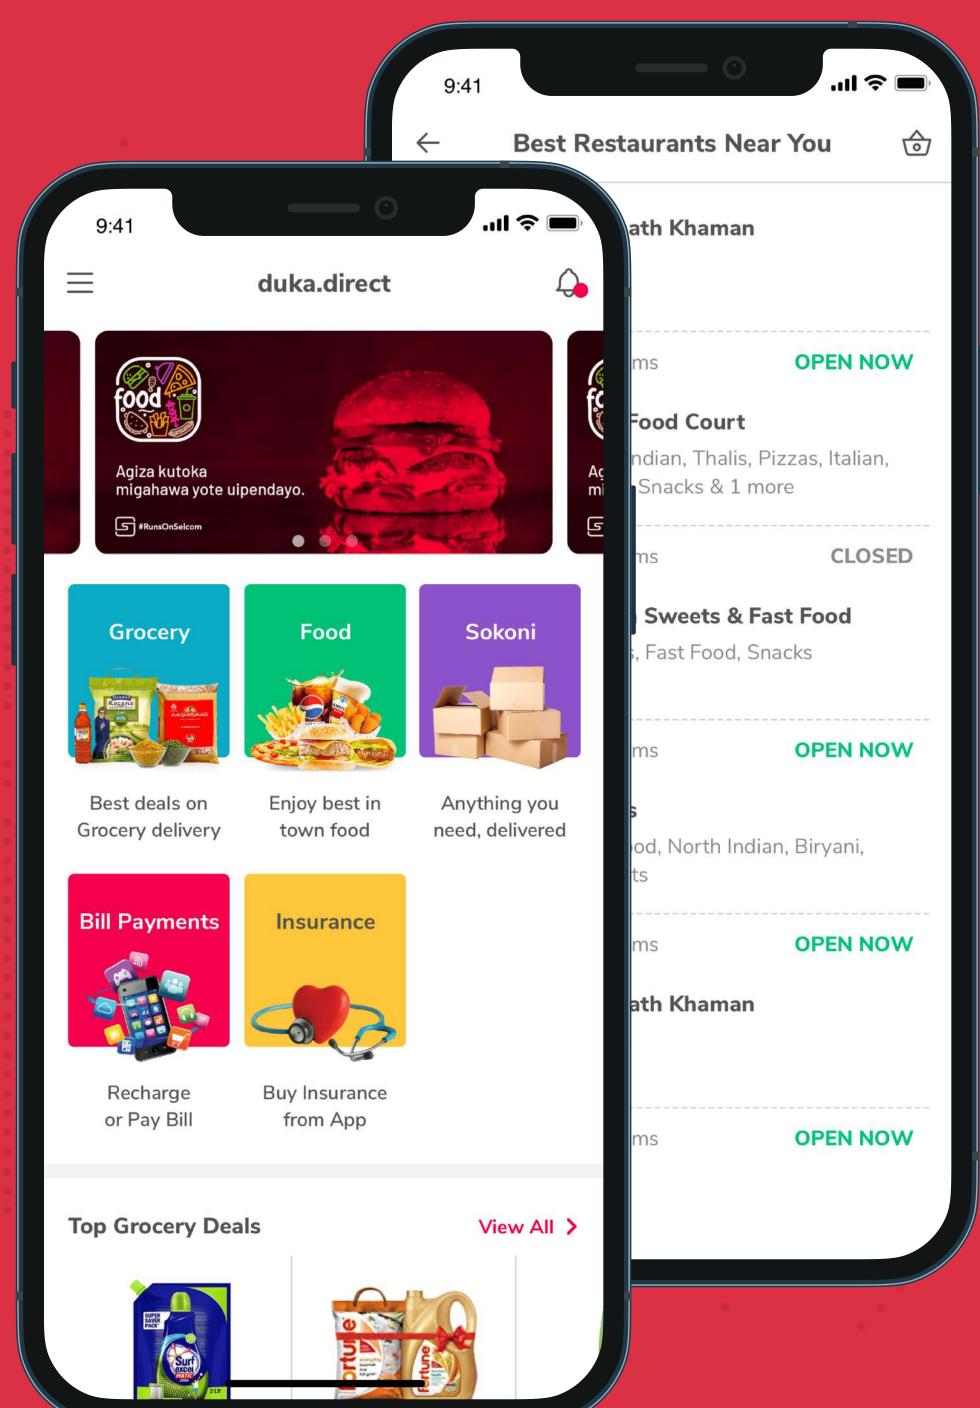

# Duka.direct

duka.direct is a one-stop solution for Tanzania's daily needs, including food, grocery, bill payments for utilities/subscriptions/ government payments/courier/ water/gas, and more. Duka.direct provides an easy digital shopping experience, allow choosing between pick-up & delivery, and give benefits of cashback, rewards and promotional offers.