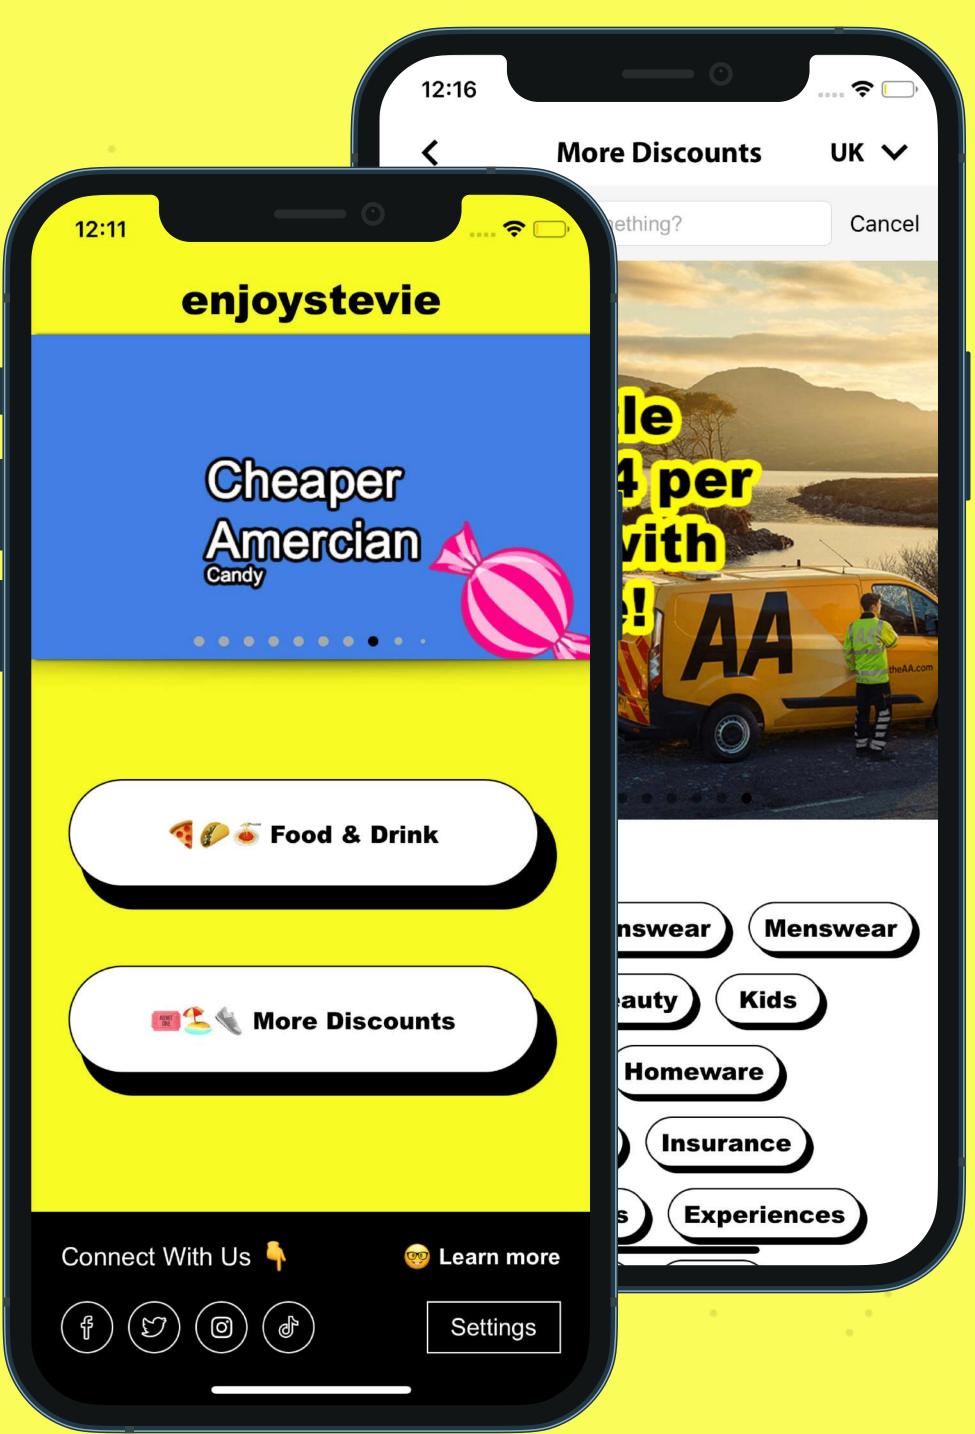

# **Enjoy Stevie**

Come join Stevie today, the discount company with real rewards. We offer money-saving food & drink discounts to our members, cheaper cinema tickets, parking, experiences, gifts, online retail, and much more! Feast your eyes on our EPIC plan!