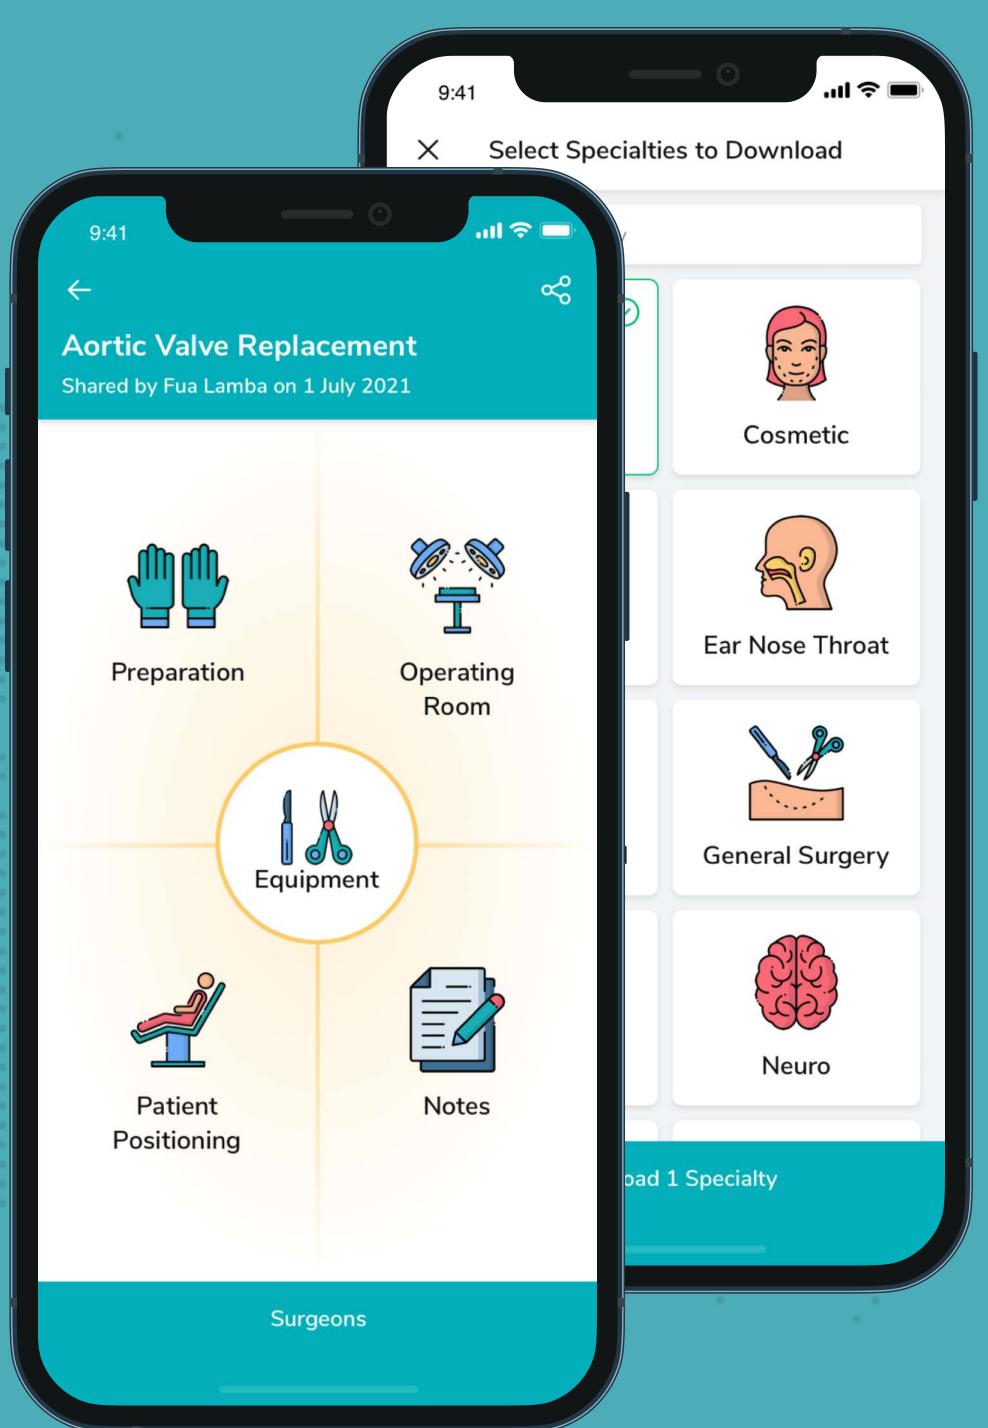

# ScrubUp

ScrubUp is an innovative mobile app designed for surgical nurses and scrub technicians. It offers preloaded information and step-by-step guidance to prepare the operating room with all necessary details. The app not only records surgical preferences, but provides a comprehensive guide to arrange the room for each procedure and surgeon.

### **SERVICES PROVIDED**

UI/UX • Mobile App • Backend

### **INDUSTRY**

Health