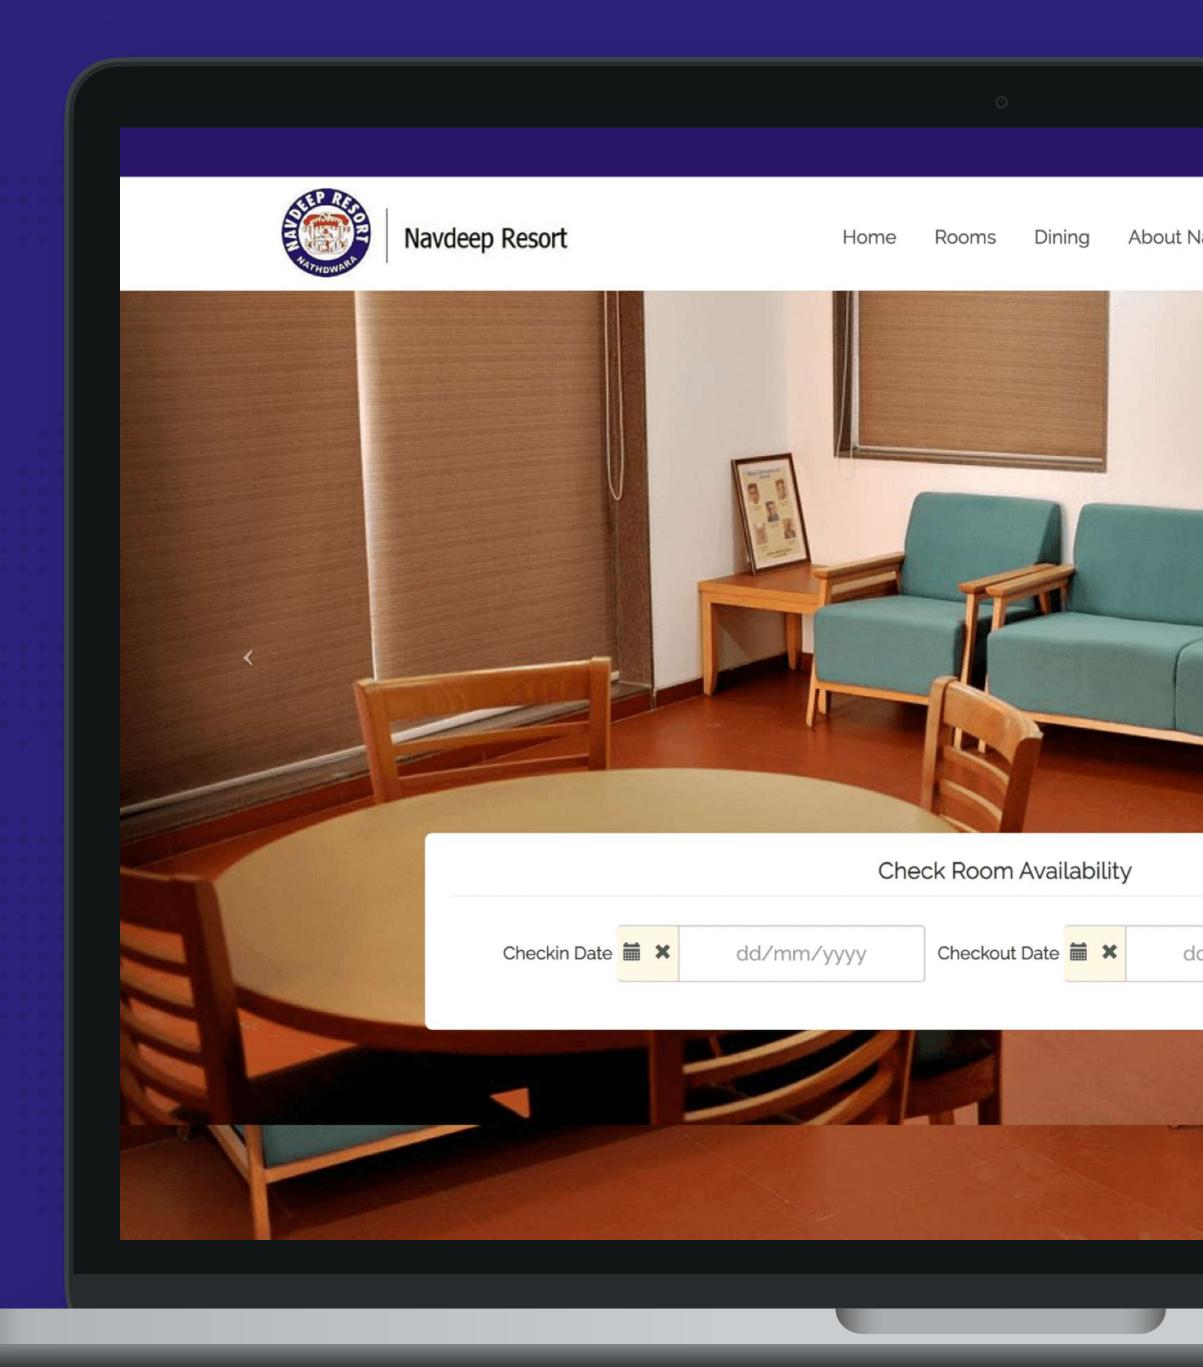

# Navdeep Resort

Navdeep Resort is one of the finest property located in Nathdwara, India. We have developed custom end-to end software for them, which includes room inventories & pricing management, online booking facility & offline booking at resort desk / at booking office, customer's check in/out, restaurant point of sale, discounting, invoicing & accounting which handles all sort of GST reports and few other custom modules.

### **SERVICES PROVIDED**

UI/UX • PHP • YII2 • MySQL

### **INDUSTRY**

Travel & Local