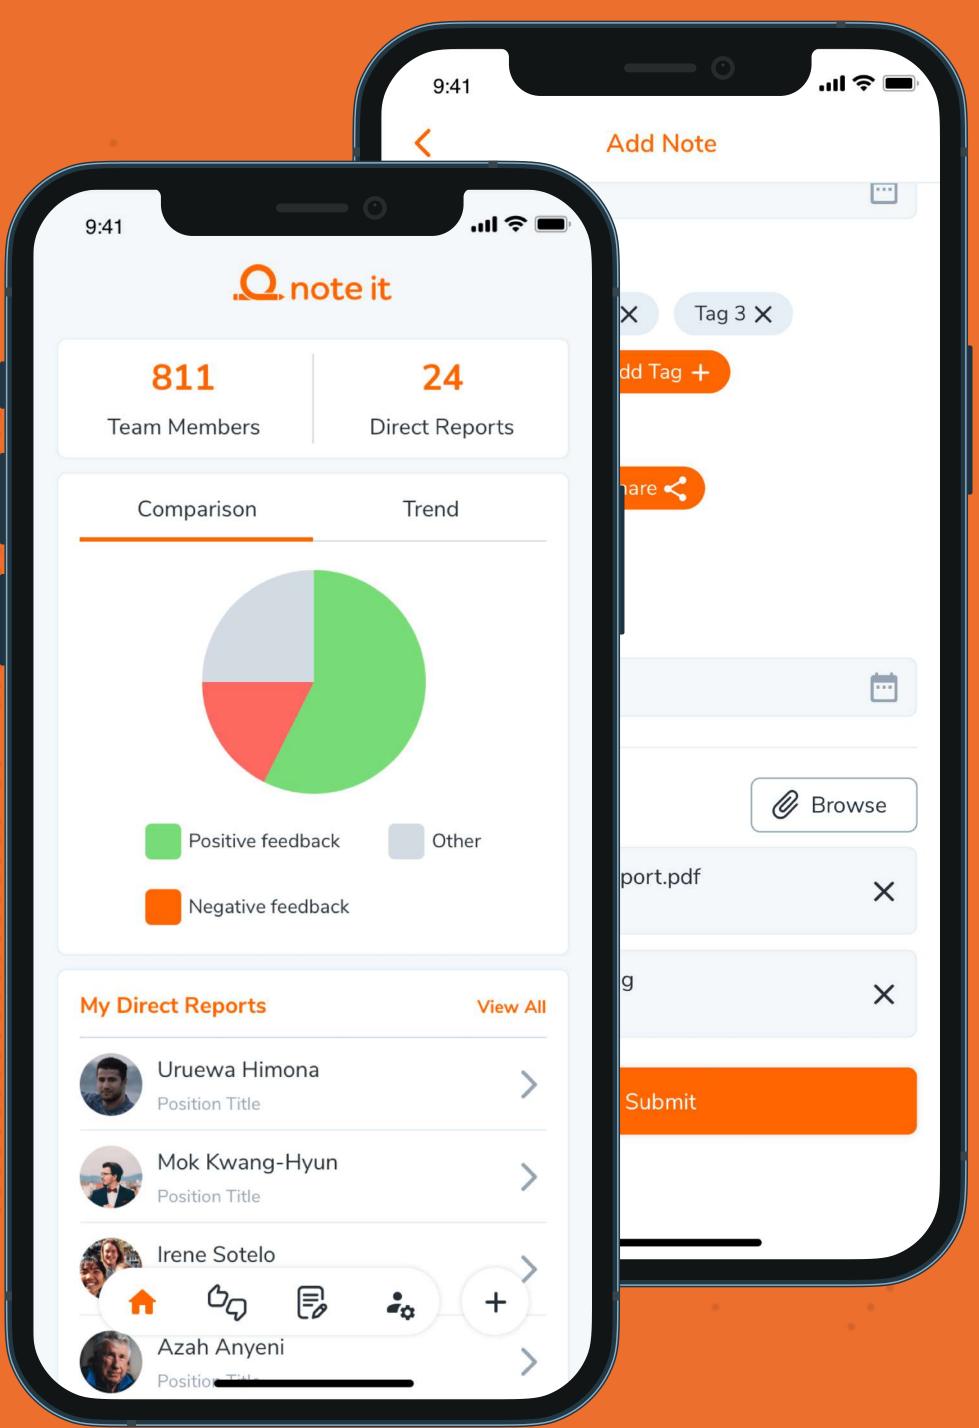

# Note It

Note It is performance management software that empowers leaders to capture, track and evaluate feedback instantly. Evaluate workforce productivity, compare feedback records, benchmark team performance and identify trends. Note It provides real-time information and insights into the feedback delivered in the workplace. And it shows how better feedback is helping change the world we work in.