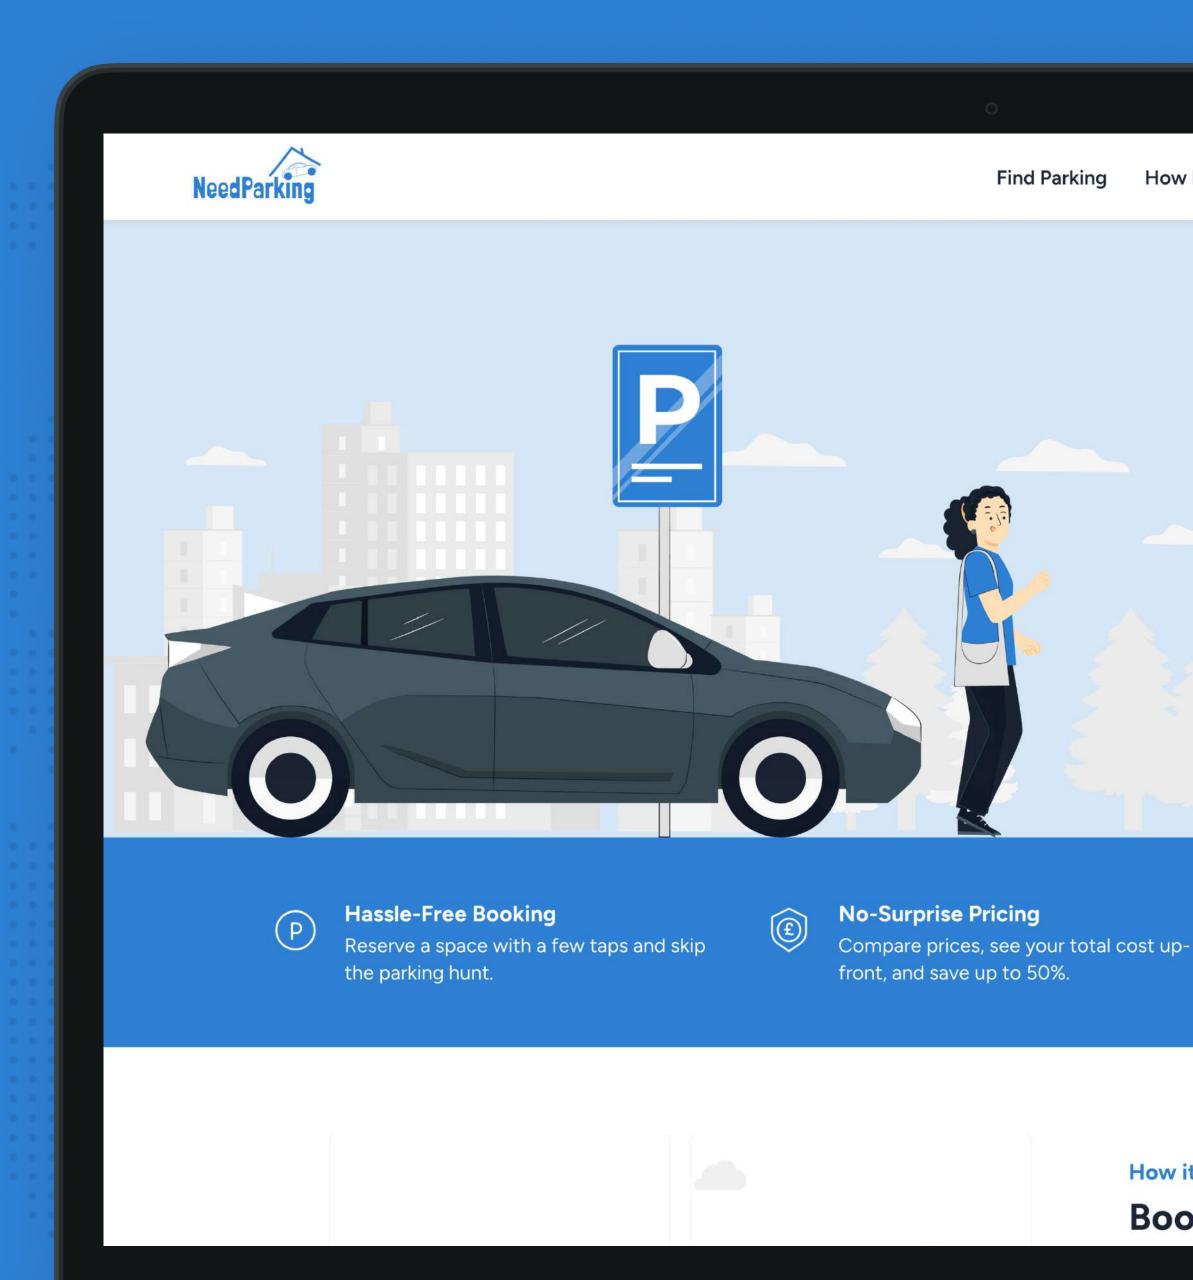

# **Need Parking**

NeedParking helps you find parking spaces that suit your requirements, whether you need them right away or in the future. You can compare prices and select the best location based on your preferences, making it easy to find a suitable parking spot for your needs.

### **SERVICES PROVIDED**

UI/UX • Front Website • Backend

### **INDUSTRY**

Business