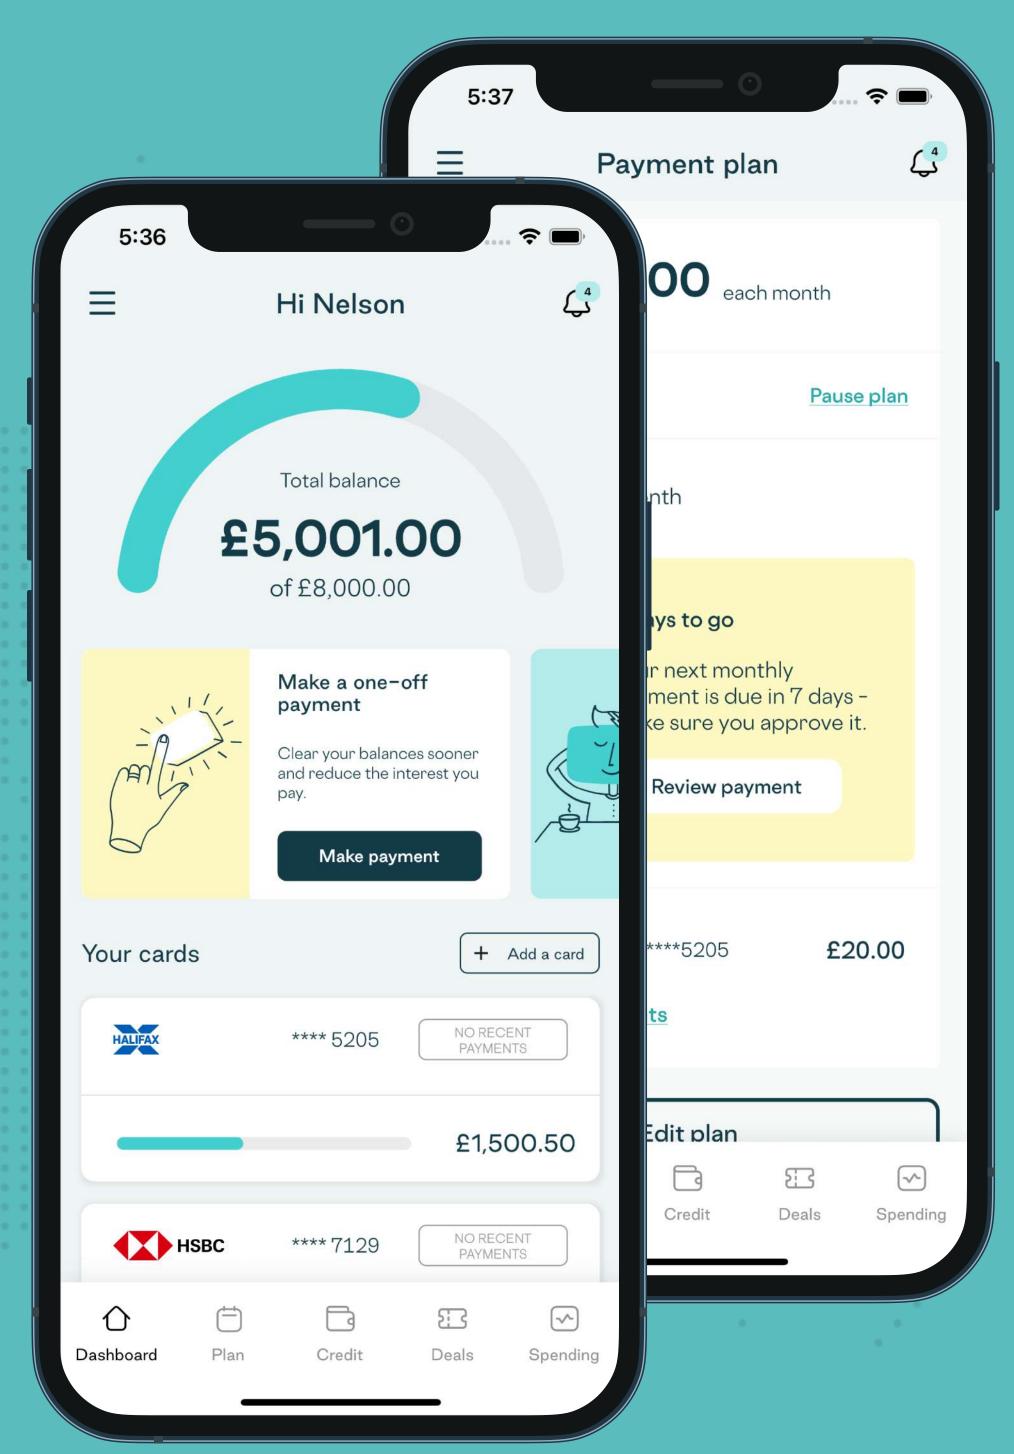

# Cardeo

Cardeo is a credit card manager app that simplifies your monthly payments with a single plan. It assists in calculating the optimal repayment schedule and tracks all your credit cards in one place.